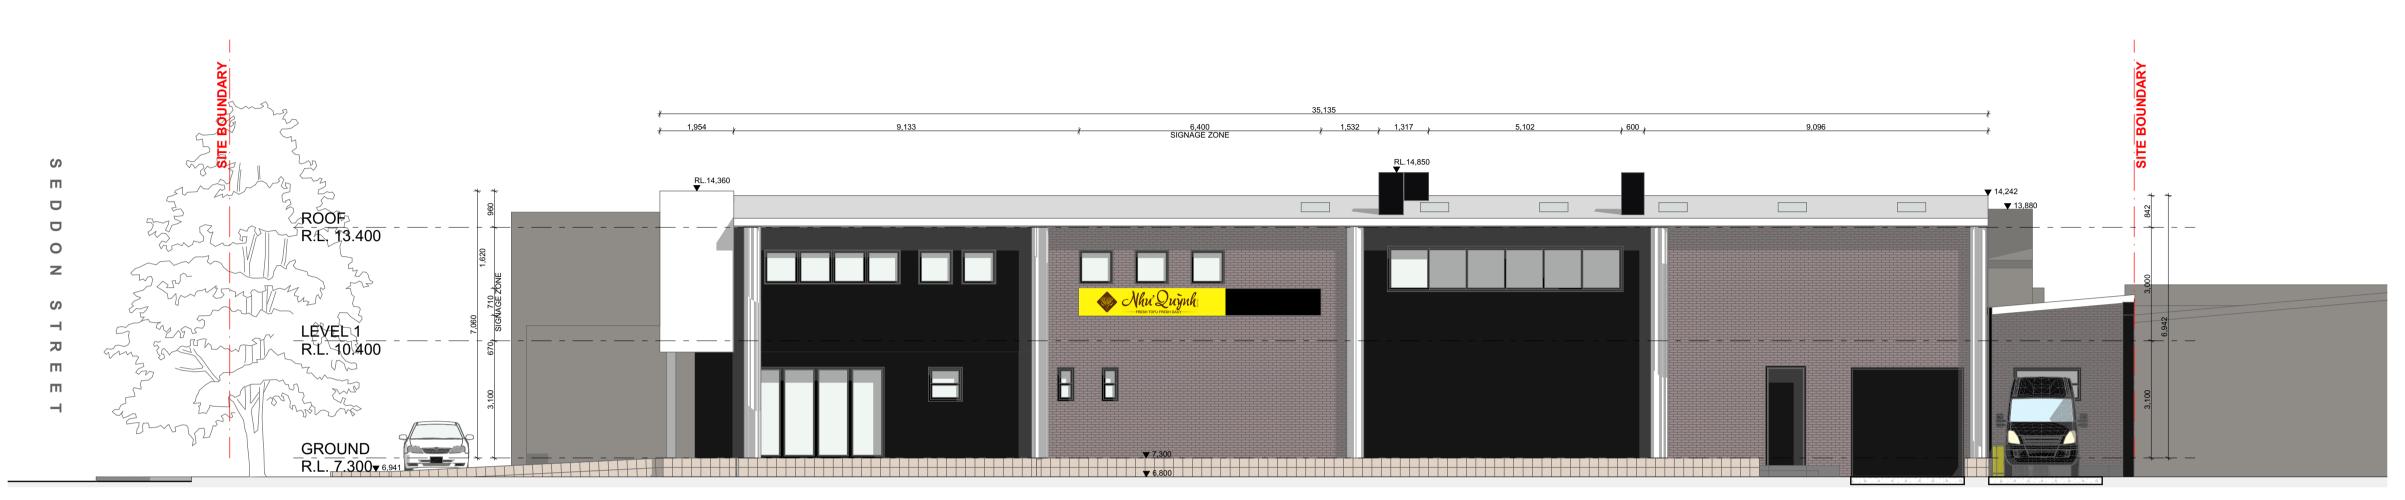

O1 SW ELEVATION
- SCALE: 1:100@A1

# SAM ZAITER Architecture & Design 5/5-7 Villiers St., Parramatta NSW 2150 +61 437 582 272 szaiterdesign@live.com.au

| PROJECT 28 SEDDON STREET BANKSTOWN                                                                                 | DRAWING TITLE ELEVATIONS                                                                                                                                                                                                                                                                                                                                         |
|--------------------------------------------------------------------------------------------------------------------|------------------------------------------------------------------------------------------------------------------------------------------------------------------------------------------------------------------------------------------------------------------------------------------------------------------------------------------------------------------|
| to use this document for any purpose other than its intu-<br>unauthorised changes; or to reuse the document on oth | rees that Cao Duc Hieu Architect ABN 58503487067,<br>sluding copyright and intellectual property rights. The recipient agrees no<br>ended use; to waiwe all claims against Duc Cao Architect resulting fror<br>er projects without the prior written consent of Duc Cao Architect. Unde<br>ermed a sale. Duc Cao Architect makes no warranties of fitness for an |

| PROJECT 28 SEDDON STREET                                                                                             | DRAWING TITLE ELEVATIONS                                                                                                                                                                                                            | SCALE<br>1:100 @A1 |                         |          |
|----------------------------------------------------------------------------------------------------------------------|-------------------------------------------------------------------------------------------------------------------------------------------------------------------------------------------------------------------------------------|--------------------|-------------------------|----------|
| BANKSTOWN                                                                                                            |                                                                                                                                                                                                                                     | DATE               | PLOT DATE<br>23/08/2022 |          |
| In accepting and utilising this document the recipient ag                                                            | rees that Cao Dur Hieu Architect ARN 58503487067                                                                                                                                                                                    | DRAWN              | CHECKED                 |          |
| retain all common law, statutory law and other rights inc<br>to use this document for any purpose other than its int | luding copyright and intellectual property rights. The recipient agrees not<br>ended use; to waive all claims against Duc Cao Architect resulting from<br>er projects without the prior written consent of Duc Cao Architect. Under | JOB NO.            | DRAWING NO.             | REVISION |
| no circumstances shall transfer of this document be de<br>purpose.                                                   | r to any work commencing. Figured dimensions shall take precedence                                                                                                                                                                  | DC0008             | DA200                   | 02       |