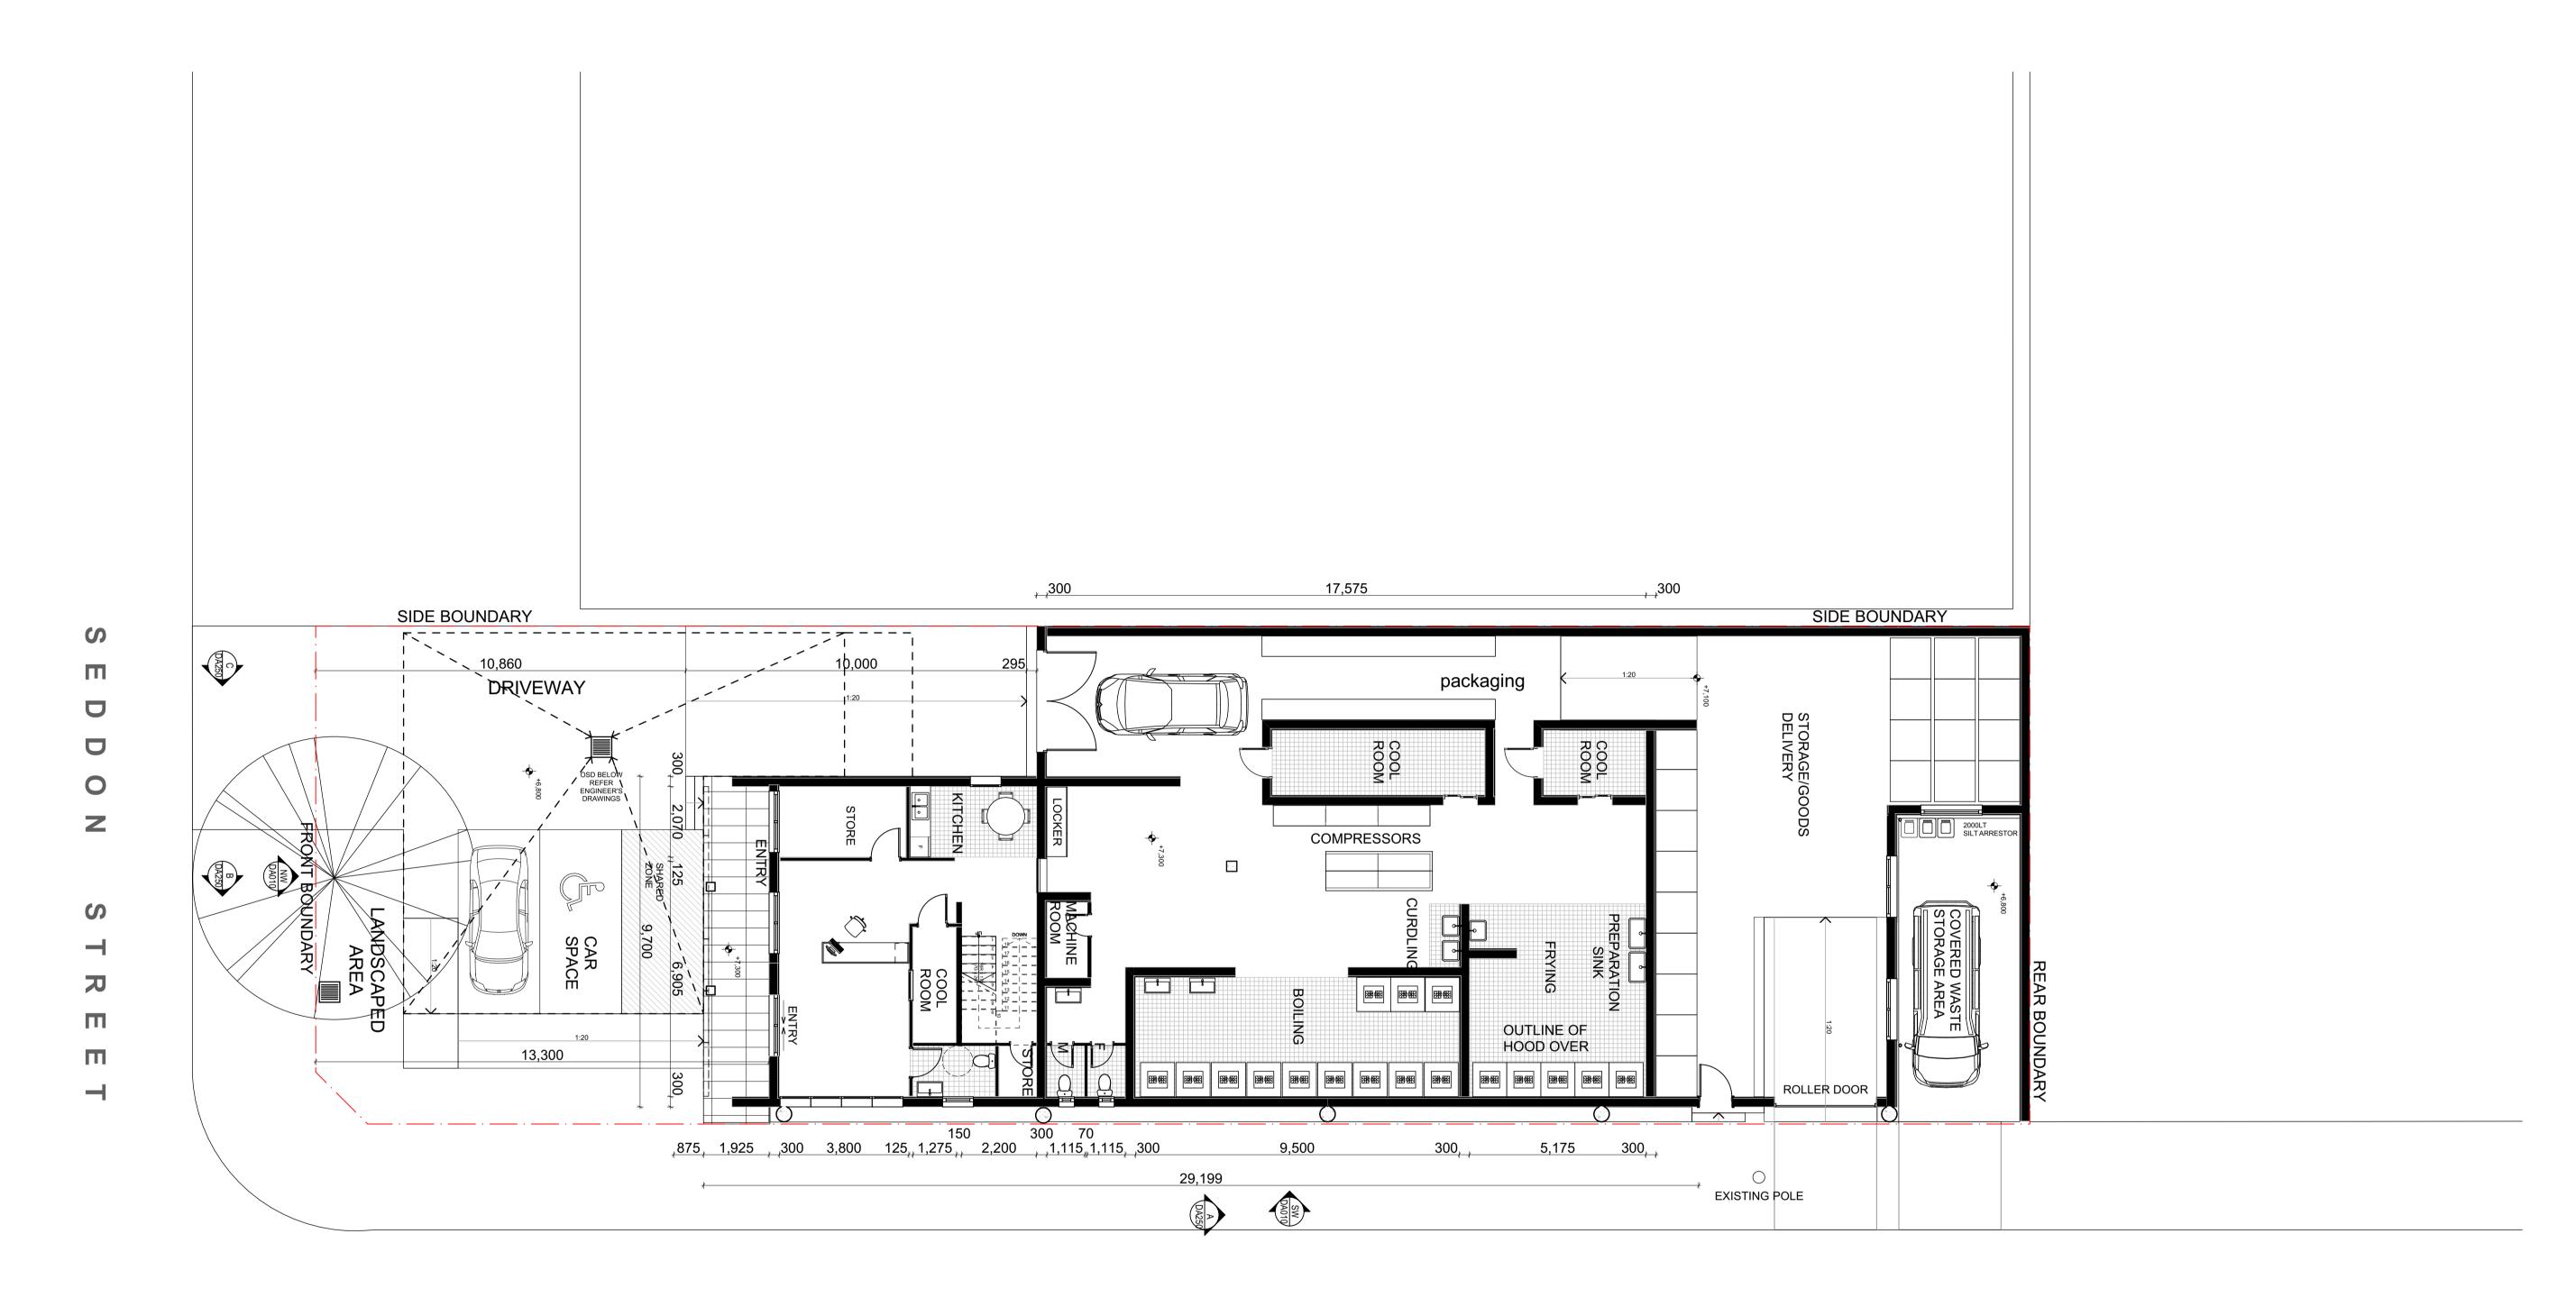

| NW 0450 |                          |
|---------|--------------------------|
| SW 2150 |                          |
|         | CAO DUC HIEU ARCHITECT • |

| PROJECT<br>28 SEDDON STREET<br>BANKSTOWN                                                                        | DRAWING TITLE GROUND PLAN                                                                                                                                                                                                                                                                                                                                         |
|-----------------------------------------------------------------------------------------------------------------|-------------------------------------------------------------------------------------------------------------------------------------------------------------------------------------------------------------------------------------------------------------------------------------------------------------------------------------------------------------------|
|                                                                                                                 |                                                                                                                                                                                                                                                                                                                                                                   |
| to use this document for any purpose other than its intunuanthorised changes; or to reuse the document on other | rees that Cao Duc Hieu Architect ABN 58503487067,<br>luding copyright and intellectual property rights. The recipient agrees not<br>ended use; to waive all claims against Duc Cao Architect resulting from<br>er projects without the prior written consent of Duc Cao Architect. Under<br>emed a sale. Duc Cao Architect makes no warranties of fitness for any |
| ourpose.                                                                                                        | r to any work commencing. Figured dimensions shall take precedence                                                                                                                                                                                                                                                                                                |

| der<br>any<br>nce | DC0008    | DA100       | 02       |
|-------------------|-----------|-------------|----------|
| not               | JOB NO.   | DRAWING NO. | REVISION |
| _                 | DRAWN     | CHECKED     |          |
|                   |           | 23/08/2022  |          |
|                   | DATE      | PLOT DATE   |          |
|                   | 1:100 @A1 |             |          |
|                   | SCALE     |             |          |