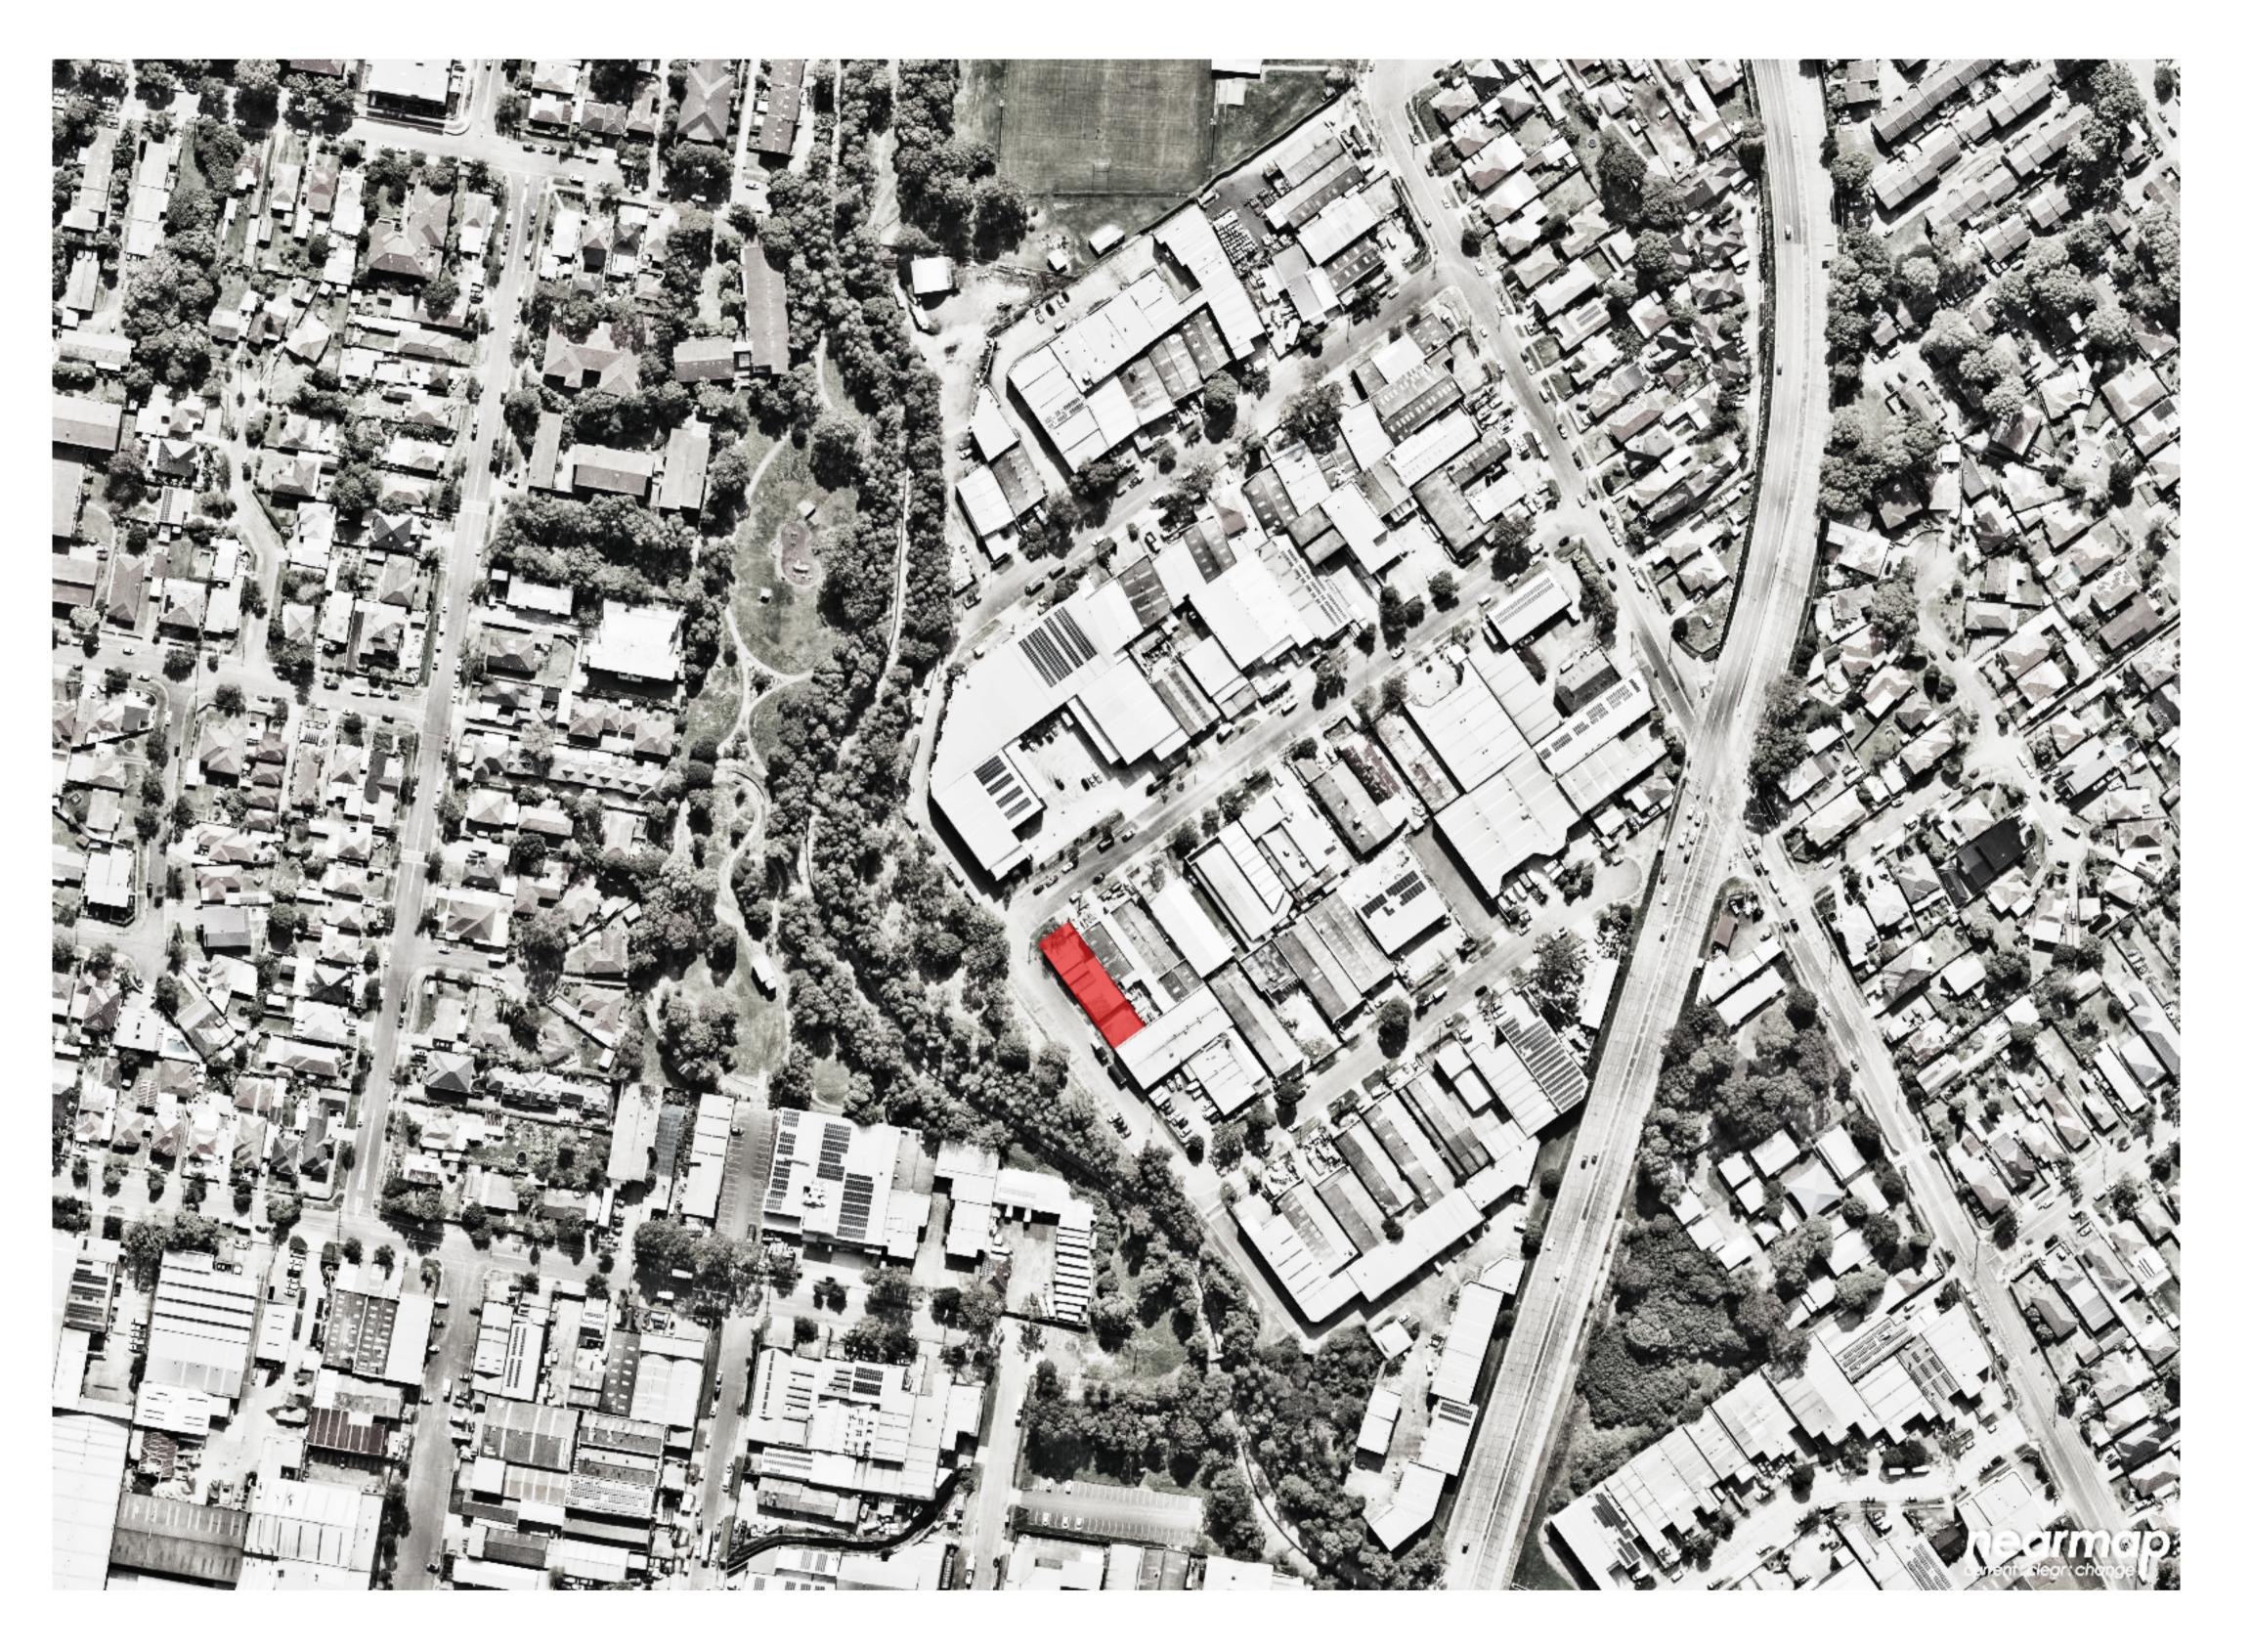

## DEVELOPMENT APPLICATION

28 SEDDON STREET, BANKSTOWN, NSW

APPROX. AREA **733.5 m**<sup>2</sup>

| DRAWINGS INDEX |                   |    |  |  |  |  |
|----------------|-------------------|----|--|--|--|--|
| DA000          | DRAWINGS INDEX    | 02 |  |  |  |  |
| DA001          | EXISTING PLAN     | 02 |  |  |  |  |
| DA002          | DEMOLITION PLAN   | 02 |  |  |  |  |
| DA010          | NOTIFICATION PLAN | 02 |  |  |  |  |
| DA100          | GROUND PLAN       | 02 |  |  |  |  |
| DA101          | LEVEL 1 PLAN      | 02 |  |  |  |  |
| DA102          | ROOF PLAN         | 02 |  |  |  |  |
| DA200          | ELEVATIONS        | 02 |  |  |  |  |
| DA250          | SECTIONS          | 02 |  |  |  |  |
| DA400          | PERSPECTIVE       | 02 |  |  |  |  |
| DA450          | FINISHES SCHEDULE | 02 |  |  |  |  |
| DA500          | SHADOW ANALYSIS   | 02 |  |  |  |  |