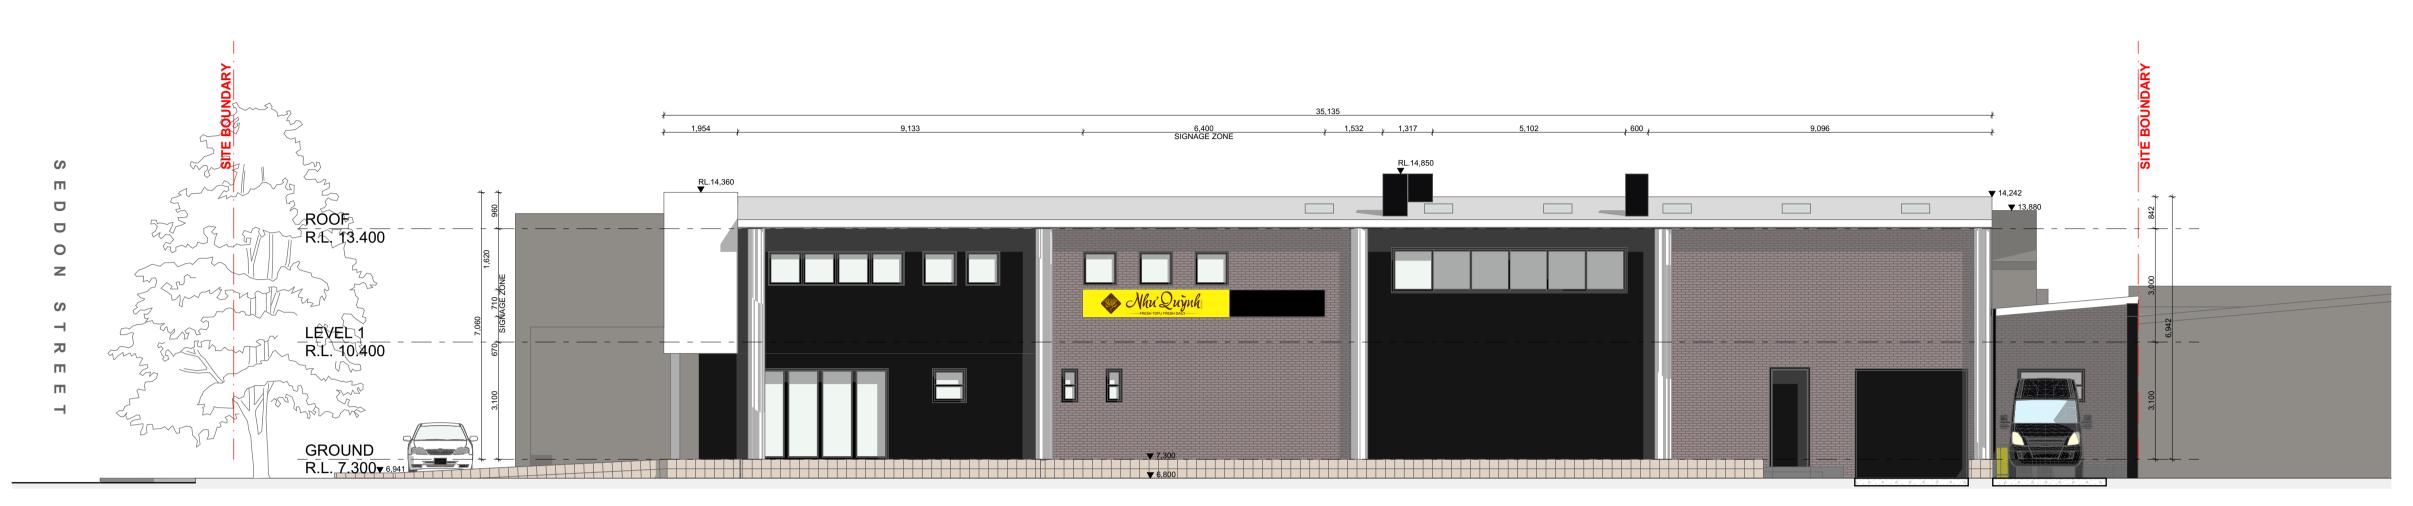

# SAM ZAITER Architecture & Design 5/5-7 Villiers St., Parramatta NSW 2150 +61 437 582 272 szaiterdesign@live.com.au

| PROJECT 28 SEDDON STREET BANKSTOWN                                                                                 | DRAWING TITLE ELEVATIONS                                                                                                                                                                                                                                                                                                                                         |
|--------------------------------------------------------------------------------------------------------------------|------------------------------------------------------------------------------------------------------------------------------------------------------------------------------------------------------------------------------------------------------------------------------------------------------------------------------------------------------------------|
| to use this document for any purpose other than its intu-<br>unauthorised changes; or to reuse the document on oth | rees that Cao Duc Hieu Architect ABN 58503487067,<br>sluding copyright and intellectual property rights. The recipient agrees no<br>ended use; to waiwe all claims against Duc Cao Architect resulting fror<br>er projects without the prior written consent of Duc Cao Architect. Unde<br>ermed a sale. Duc Cao Architect makes no warranties of fitness for an |

| PROJECT 28 SEDDON STREET                                                                                             | DRAWING TITLE ELEVATIONS                                                                                                                                                                                                            | SCALE<br>1:100 @A1 |                         |          |
|----------------------------------------------------------------------------------------------------------------------|-------------------------------------------------------------------------------------------------------------------------------------------------------------------------------------------------------------------------------------|--------------------|-------------------------|----------|
| BANKSTOWN                                                                                                            |                                                                                                                                                                                                                                     | DATE               | PLOT DATE<br>23/08/2022 |          |
| In accepting and utilising this document the recipient ag                                                            | rees that Cao Dur Hieu Architect ARN 58503487067                                                                                                                                                                                    | DRAWN              | CHECKED                 |          |
| retain all common law, statutory law and other rights inc<br>to use this document for any purpose other than its int | luding copyright and intellectual property rights. The recipient agrees not<br>ended use; to waive all claims against Duc Cao Architect resulting from<br>er projects without the prior written consent of Duc Cao Architect. Under | JOB NO.            | DRAWING NO.             | REVISION |
| no circumstances shall transfer of this document be de<br>purpose.                                                   | r to any work commencing. Figured dimensions shall take precedence                                                                                                                                                                  | DC0008             | DA200                   | 02       |