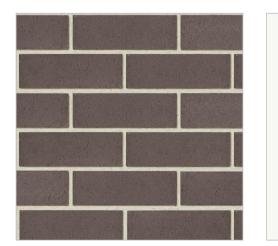

**DA400** 

2 Off White Paint 1 Brown Brick

3 Dark Grey Paint

4 Clear Glass

**5** Champagne Powdercoated