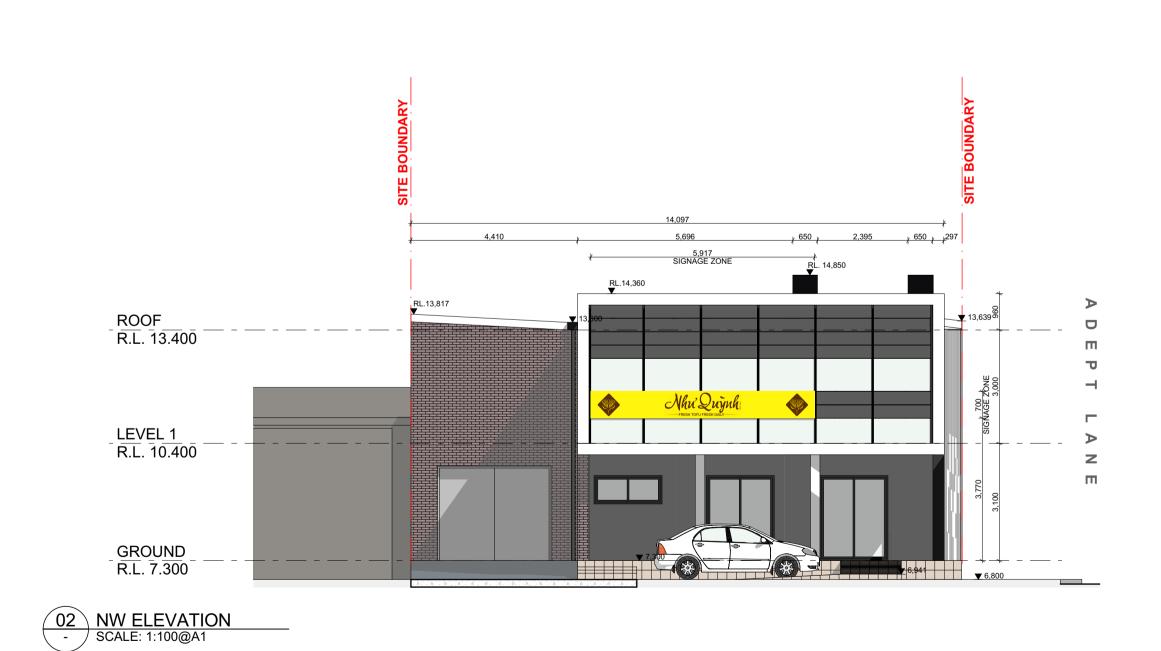

# SAM ZAITER Architecture & Design 5/5-7 Villiers St., Parramatta NSW 2150 +61 437 582 272 szaiterdesign@live.com.au

| PROJECT 28 SEDDON STREET BANKSTOWN                                                                                 | DRAWING TITLE ELEVATIONS                                                                                                                                                                                                                                                                                                                                         |
|--------------------------------------------------------------------------------------------------------------------|------------------------------------------------------------------------------------------------------------------------------------------------------------------------------------------------------------------------------------------------------------------------------------------------------------------------------------------------------------------|
| to use this document for any purpose other than its intu-<br>unauthorised changes; or to reuse the document on oth | rees that Cao Duc Hieu Architect ABN 58503487067,<br>sluding copyright and intellectual property rights. The recipient agrees no<br>ended use; to waiwe all claims against Duc Cao Architect resulting fror<br>er projects without the prior written consent of Duc Cao Architect. Unde<br>ermed a sale. Duc Cao Architect makes no warranties of fitness for an |

| PROJECT 28 SEDDON STREET                                                                                             | DRAWING TITLE ELEVATIONS                                                                                                                                                                                                            | SCALE<br>1:100 @A1 |                         |          |
|----------------------------------------------------------------------------------------------------------------------|-------------------------------------------------------------------------------------------------------------------------------------------------------------------------------------------------------------------------------------|--------------------|-------------------------|----------|
| BANKSTOWN                                                                                                            |                                                                                                                                                                                                                                     | DATE               | PLOT DATE<br>23/08/2022 |          |
| In accepting and utilising this document the recipient ag                                                            | rees that Cao Dur Hieu Architect ARN 58503487067                                                                                                                                                                                    | DRAWN              | CHECKED                 |          |
| retain all common law, statutory law and other rights inc<br>to use this document for any purpose other than its int | luding copyright and intellectual property rights. The recipient agrees not<br>ended use; to waive all claims against Duc Cao Architect resulting from<br>er projects without the prior written consent of Duc Cao Architect. Under | JOB NO.            | DRAWING NO.             | REVISION |
| no circumstances shall transfer of this document be de<br>purpose.                                                   | r to any work commencing. Figured dimensions shall take precedence                                                                                                                                                                  | DC0008             | DA200                   | 02       |