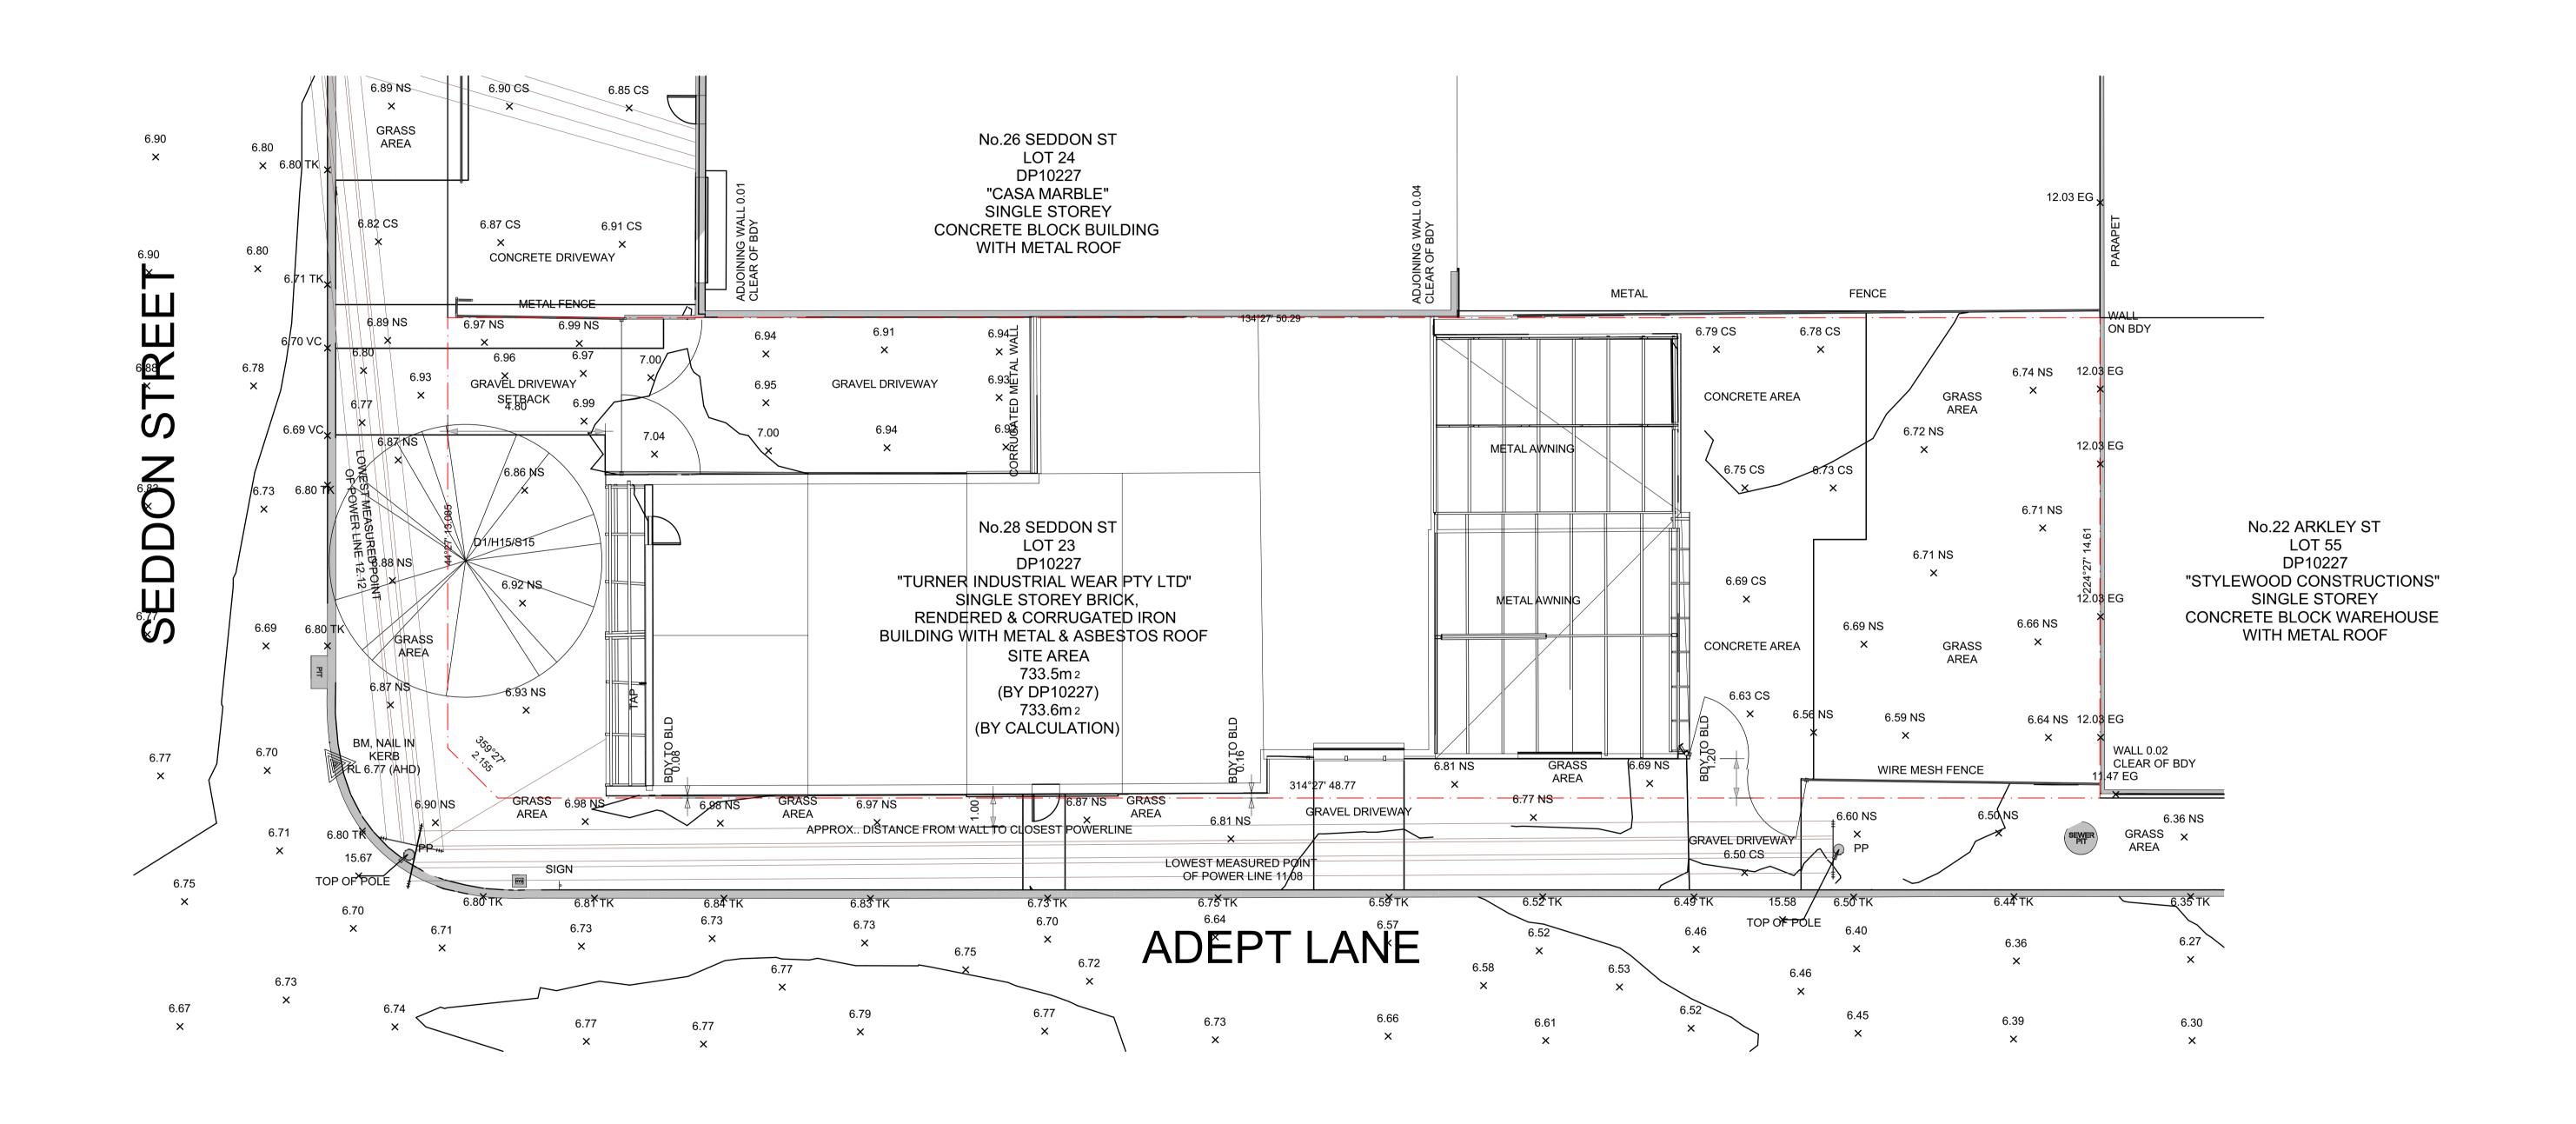

## DEVELOPMENT APPLICATION

28 SEDDON STREET, BANKSTOWN, NSW

APPROX. AREA **733.5 m**<sup>2</sup>

| DRAWINGS INDEX |                   |    |  |  |  |  |
|----------------|-------------------|----|--|--|--|--|
| DA000          | DRAWINGS INDEX    | 02 |  |  |  |  |
| DA001          | EXISTING PLAN     | 02 |  |  |  |  |
| DA002          | DEMOLITION PLAN   | 02 |  |  |  |  |
| DA010          | NOTIFICATION PLAN | 02 |  |  |  |  |
| DA100          | GROUND PLAN       | 02 |  |  |  |  |
| DA101          | LEVEL 1 PLAN      | 02 |  |  |  |  |
| DA102          | ROOF PLAN         | 02 |  |  |  |  |
| DA200          | ELEVATIONS        | 02 |  |  |  |  |
| DA250          | SECTIONS          | 02 |  |  |  |  |
| DA400          | PERSPECTIVE       | 02 |  |  |  |  |
| DA450          | FINISHES SCHEDULE | 02 |  |  |  |  |
| DA500          | SHADOW ANALYSIS   | 02 |  |  |  |  |